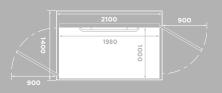

Size: 1000 x 1980 mm Rated load: 500 kg / 6 pers. Wheelchair: A or B with attendent\*

Size: 1100 x 1580 mm Rated load: 500 kg / 6 pers. Wheelchair: A or B with attendent,