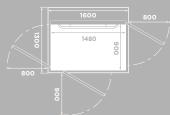

Size: 900 x 1480 mm Rated load: 410, 500 kg / 5, 6 pers. Wheelchair: A or B with attendent\*

Size: 1000 x 1280 mm Rated load: 410 kg / 5 pers. Wheelchair: Lone user or type A\*