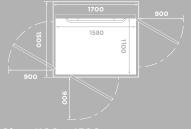

## **FLOOR**

Size: 1000 x 1480 mm Rated load: 410, 500 kg / 5, 6 pers. Wheelchair: A or B with attendent\*

Size: 1100 x 1480 mm Rated load: 410, 500 kg / 5, 6 pers. Wheelchair: A or B with attendent, adjacent entry\*