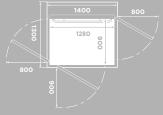

Size: 900 x 1480 mm Rated load: 410, 500 kg / 5, 6 pers. Wheelchair: A or B with attendent\*

Size: 1000 x 1280 mm Rated load: 410 kg / 5 pers. Wheelchair: Lone user or type A\*

## **FLOOR**

Size: 1000 x 1480 mm Rated load: 410, 500 kg / 5, 6 pers. Wheelchair: A or B with attendent\*

Size: 1100 x 1480 mm Rated load: 410, 500 kg / 5, 6 pers. Wheelchair: A or B with attendent, adjacent entry\*