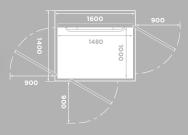

## **FLOOR**

Size: 1000 x 1480 mm Rated load: 410, 500 kg / 5, 6 pers. Wheelchair: A or B with attendent\*

Size: 1100 x 1480 mm Rated load: 410, 500 kg / 5, 6 pers. Wheelchair: A or B with attendent, adjacent entry\*