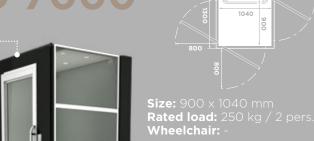

For more information please visit aritco.com

**Aritco Lift AB** Elektronikhöjden 14, Box 516 175 26 Järfälla, Sweden T: +46 (0) 8 120 401 00 E: info@aritco.com www.aritco.com

Size: 900 x 1280 mm Rated load: 410 kg / 5 pers. Wheelchair: Lone user or type A\*