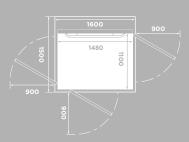

Size: 900 x 1480 mm Rated load: 410, 500 kg / 5, 6 pers. Wheelchair: A or B with attendent\*

Size: 1000 x 1280 mm Rated load: 410 kg / 5 pers. Wheelchair: Lone user or type A\*