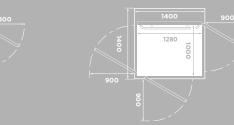

For more information please visit aritco.com

**Aritco Lift AB** Elektronikhöjden 14, Box 516 175 26 Järfälla, Sweden T: +46 (0) 8 120 401 00 E: info@aritco.com www.aritco.com

Size: 900 x 1280 mm Rated load: 410 kg / 5 pers. Wheelchair: Lone user or type A\*