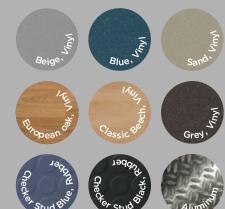

**FLOOR** 9 different floorings to choose from.

Size: 1100 x 1400 mm Rated load: 400 kg / 5 pers. Wheelchair: A or B with attendent, adjacent entry\*