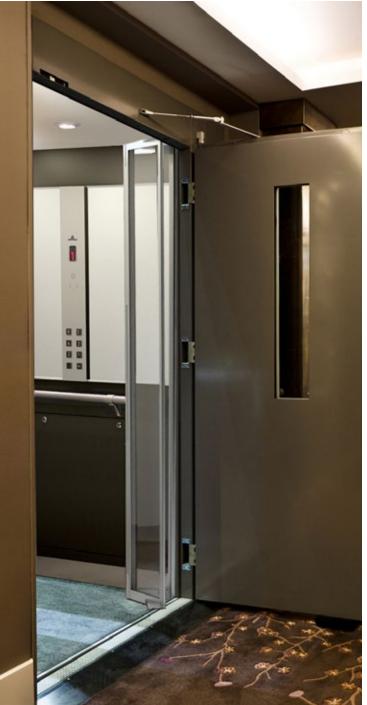

### Aritco 9000 Datasheet 2020

Aritco 9000 is our cabin lift for the accessibility market. The lift is designed to meet all requirement for quality, safety and service. It is a perfect fit for tough and demanding environments such as schools, shops and residential buildings. **Several advantages offered by Aritco 9000:** 

#### CABIN COLOUR

22 different wall- and ceiling laminates to choose from.

Size: 1000 x 1400 mm Rated load: 400 kg / 5 pers. Wheelchair: A or B with attendent\*

**GLASS** 4 different glass type to choose from.

**FLOOR** 9 different floorings to choose from.

Size: 1100 x 1400 mm Rated load: 400 kg / 5 pers. Wheelchair: A or B with attendent, adjacent entry\*