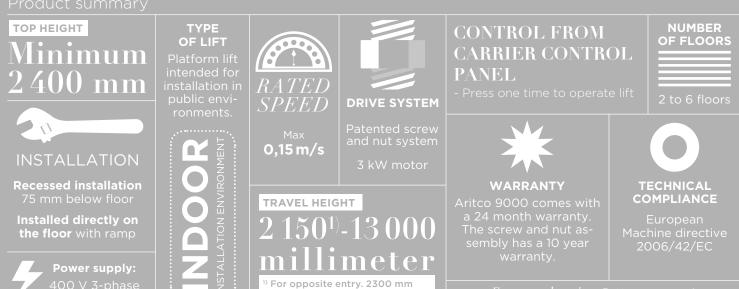

costs on the market
- Cabin control: Automatic "one-touch"

For more information please visit **aritco.com** 











**Aritco Lift AB** Elektronikhöjden 14, Box 516 175 26 Järfälla, Sweden T: +46 (0) 8 120 401 00 E: info@aritco.com www.aritco.com

## **ARITCO 9000**

#### LIFT COLOUR

Can be painted in any RAL colour from the Chart K7 classic chart (except for pearl and fluorescent colours).

#### CABIN COLOUR

22 different wall- and ceiling laminates to choose from.







Size: 1000 x 1400 mm Rated load: 400 kg / 5 pers. Wheelchair: A or B with attendent\*

**GLASS** 4 different glass type to choose from.



**FLOOR** 9 different floorings to choose from.





Size: 1100 x 1400 mm Rated load: 400 kg / 5 pers. Wheelchair: A or B with attendent, adjacent entry\*

#### Product summarv



when doors on same side.