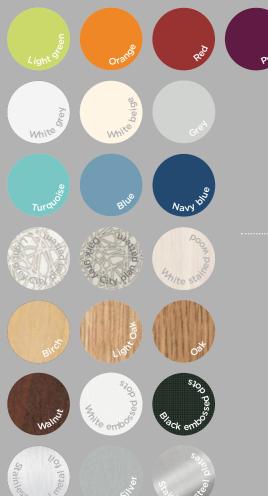

#### CABIN COLOUR

22 different wall- and ceiling laminates to choose from.

Size: 1000 x 1400 mm Rated load: 400 kg / 5 pers. Wheelchair: A or B with attendent\*

**GLASS** 4 different glass type to choose from.