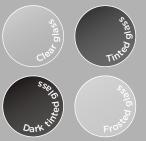

#### CABIN COLOUR

22 different wall- and ceiling laminates to choose from.

Size: 1000 x 1400 mm Rated load: 400 kg / 5 pers. Wheelchair: A or B with attendent\*

**GLASS** 4 different glass type to choose from.