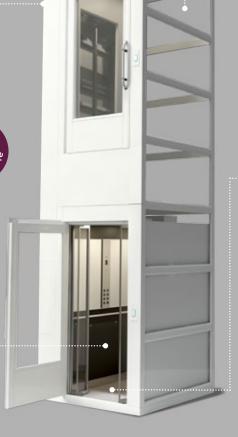

### Aritco 9000 Datasheet 2020

Aritco 9000 is our cabin lift for the accessibility market. The lift is designed to meet all requirement for quality, safety and service. It is a perfect fit for tough and demanding environments such as schools, shops and residential buildings. **Several advantages offered by Aritco 9000:** 