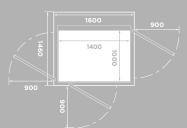

#### CABIN COLOUR

22 different wall- and ceiling laminates to choose from.

Size: 1000 x 1400 mm Rated load: 400 kg / 5 pers. Wheelchair: A or B with attendent\*

**GLASS** 4 different glass type to choose from.

**FLOOR** 9 different floorings to choose from.

Size: 1100 x 1400 mm Rated load: 400 kg / 5 pers. Wheelchair: A or B with attendent, adjacent entry\*