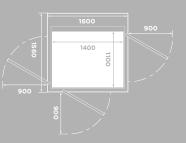

#### CABIN COLOUR

22 different wall- and ceiling laminates to choose from.

Size: 1000 x 1400 mm Rated load: 400 kg / 5 pers. Wheelchair: A or B with attendent\*

**GLASS** 4 different glass type to choose from.

**FLOOR** 9 different floorings to choose from.

Size: 1100 x 1400 mm Rated load: 400 kg / 5 pers. Wheelchair: A or B with attendent, adjacent entry\*